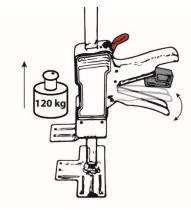

## **Product Specification**

Front Lifting Capacity: 120 kg Side Lifting Capacity: 60 kg Lifting Range: 7,5 - 310 mm Spreading Range: 1,5 - 495 mm Base Dimensions:  $135 \times 93 \times 4,5$  mm Lifting Plate Dimensions:  $45 \times 45 \times 4,5$  mm Weight: 1,16 kg Rotatable Lifting Plate in 90° Increments

## Assembly

Attach the base to the bar using the supplied screw. To convert into a clamp, attach the base on the opposite end of the bar.

Working with the Product

Lift by pressing the handle.

Lower by pressing the red lever.