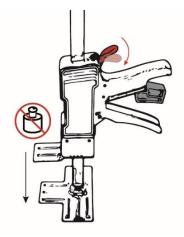

## Assembly

Attach the base to the bar using the supplied screw. To convert into a clamp, attach the base on the opposite end of the bar.

Working with the Product

Lift by pressing the handle.

Lower by pressing the red lever.

Lower slowly by pressing the grey lever.