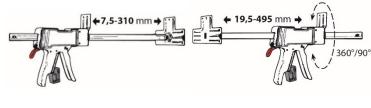

## **Product Specification**

Front Lifting Capacity: 120 kg Side Lifting Capacity: 60 kg Lifting Range: 7,5 - 310 mm Spreading Range: 1,5 - 495 mm Base Dimensions:  $135 \times 93 \times 4,5$  mm Lifting Plate Dimensions:  $45 \times 45 \times 4,5$  mm Weight: 1,16 kg Rotatable Lifting Plate in 90° Increments