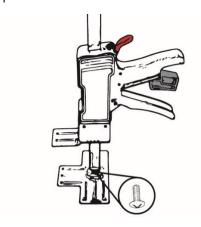

## Assembly

Attach the base to the bar using the supplied screw. To convert into a clamp, attach the base on the opposite end of the bar.

Working with the Product

Lift by pressing the handle.

Lower by pressing the red lever.