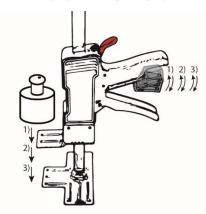

## Assembly

Attach the base to the bar using the supplied screw. To convert into a clamp, attach the base on the opposite end of the bar.

Working with the Product

Lift by pressing the handle.

Lower by pressing the red lever.

Lower slowly by pressing the grey lever.